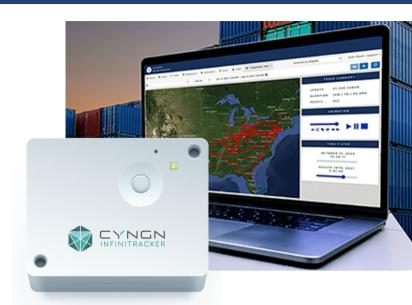

## INFINITRACKER

Your Next-Generation Asset Tracker

Infinitracker is the Next-Generation GPS asset tracker and IoT Gateway.

Use it to track anything from vehicles and equipment to golf carts and cargo.

- Years-long battery life.
- GPS and LTE location tracking.
- Built-in location & temperature tracking.
- Global SIM card works anywhere on earth.
- All-weather, all-season performance.
- IoT Gateway tracks your other Bluetooth sensors.