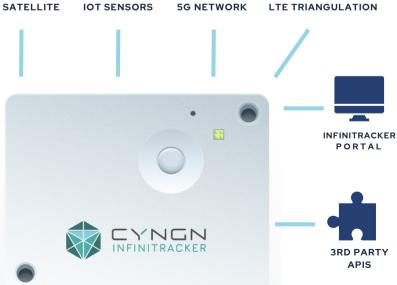

## **HOW IT WORKS:**

- Attach Infinitracker to the asset using a zip tie or screws.
- As the asset moves, Infinitracker 2 collects, stores, and transmits data on Location (GPS& LTE), and Temperature across 5G to the Cloud.
- Connect your other IoT devices for 3 Infinitracker to track via Bluetooth (optional).
- View data in the web portal, or push the info to other asset management systems via API.